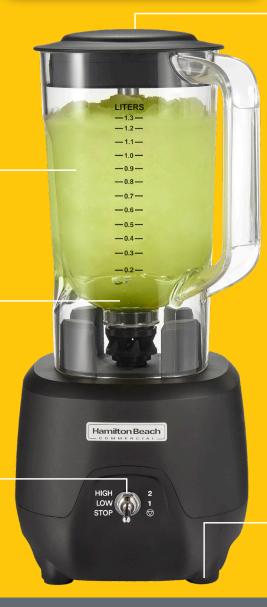

# HBB908R Series Bar Blender

Blends a 473 ml /16oz. margarita in 25 seconds

Powerful 1 peak HP\* motor delivers smooth results

Durable toggle switch is easy to reach and control

Comfortable handle on 1.25 L (44 oz.) container makes pouring easier

Lid-open sensor prevents blending with lid removed

Perfect for a variety of cocktails and other frozen drinks

\*input power (746 Watt)

### 1.25 L (44 oz.) Container

With easy-to-read measurement marks

**Stainless Steel Blades** 

Quickly cut through ice

Easy to reach and control

**Lid-Open Sensor** prevents blending with lid removed

1 Peak HP\* Motor Delivers smooth results

**Sure Grip™ Feet** Prevent skidding