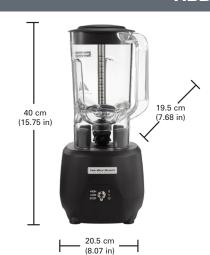

### 1.25 L (44 oz.) Container

With easy-to-read measurement marks

**Stainless Steel Blades** 

Quickly cut through ice

Easy to reach and control

**Lid-Open Sensor** prevents blending with lid removed

1 Peak HP\* Motor Delivers smooth results

**Sure Grip™ Feet** Prevent skidding