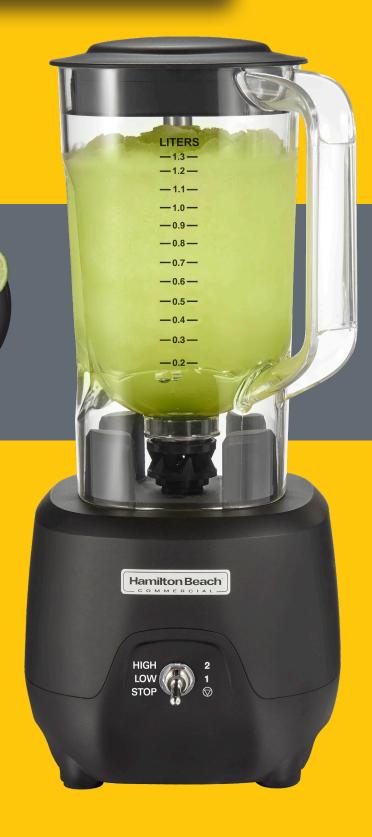

# HBB908R Series Bar Blender

Blends a 473 ml /16oz. margarita in 25 seconds

Powerful 1 peak HP\* motor delivers smooth results

Durable toggle switch is easy to reach and control

Comfortable handle on 1.25 L (44 oz.) container makes pouring easier

Lid-open sensor prevents blending with lid removed

Perfect for a variety of cocktails and other frozen drinks

\*input power (746 Watt)

### 1.25 L (44 oz.) Container

With easy-to-read measurement marks

**Stainless Steel Blades** 

Quickly cut through ice

Easy to reach and control

**Lid-Open Sensor** prevents blending with lid removed

1 Peak HP\* Motor Delivers smooth results