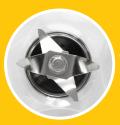

### 1.25 L (44 oz.) Container

With easy-to-read measurement marks

**Stainless Steel Blades** 

Quickly cut through ice

Easy to reach and control

**Lid-Open Sensor** prevents blending with lid removed

1 Peak HP\* Motor Delivers smooth results